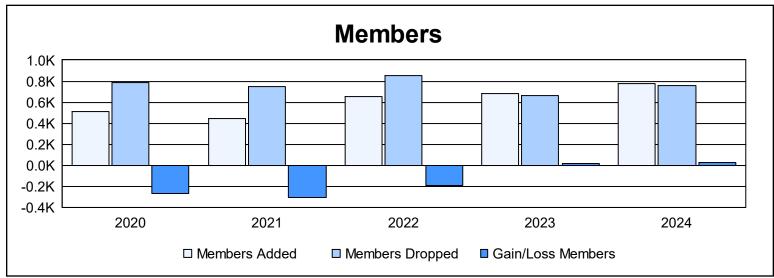

| Year      | New<br>Clubs | Dropped<br>Clubs | Gain/<br>Loss<br>Clubs | New<br>Members | Charter<br>Members | Reinstate<br>Members | Transfer<br>Members | Total<br>Member<br>Added | Total<br>Members<br>Dropped | Gain/<br>Loss<br>Members |
|-----------|--------------|------------------|------------------------|----------------|--------------------|----------------------|---------------------|--------------------------|-----------------------------|--------------------------|
| 2019-2020 | 3            | 6                | -3                     | 359            | 87                 | 20                   | 49                  | 515                      | 783                         | -268                     |
| 2020-2021 | 2            | 4                | -2                     | 288            | 92                 | 33                   | 27                  | 440                      | 746                         | -306                     |
| 2021-2022 | 1            | 11               | -10                    | 546            | 31                 | 45                   | 34                  | 656                      | 851                         | -195                     |
| 2022-2023 | 2            | 2                | 0                      | 548            | 62                 | 25                   | 48                  | 683                      | 664                         | 19                       |
| 2023-2024 | 5            | 5                | 0                      | 593            | 122                | 30                   | 32                  | 777                      | 754                         | 23                       |
| Average   | 3            | 6                | -3                     | 467            | 79                 | 31                   | 38                  | 614                      | 760                         | -145                     |