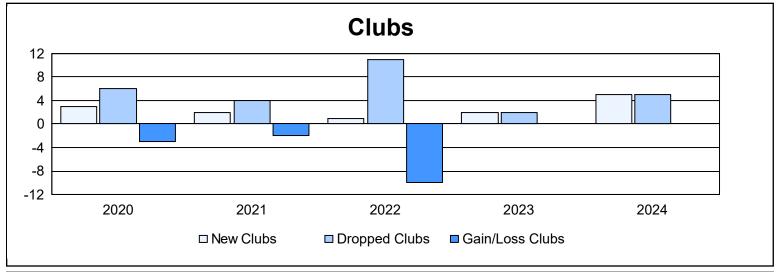

| Year      | New<br>Clubs | Dropped<br>Clubs | Gain/<br>Loss<br>Clubs | New<br>Members | Charter<br>Members | Reinstate<br>Members | Transfer<br>Members | Total<br>Member<br>Added | Total<br>Members<br>Dropped | Gain/<br>Loss<br>Members |
|-----------|--------------|------------------|------------------------|----------------|--------------------|----------------------|---------------------|--------------------------|-----------------------------|--------------------------|
| 2019-2020 | 3            | 6                | -3                     | 359            | 87                 | 20                   | 49                  | 515                      | 783                         | -268                     |
| 2020-2021 | 2            | 4                | -2                     | 288            | 92                 | 33                   | 27                  | 440                      | 746                         | -306                     |
| 2021-2022 | 1            | 11               | -10                    | 546            | 31                 | 45                   | 34                  | 656                      | 851                         | -195                     |
| 2022-2023 | 2            | 2                | 0                      | 548            | 62                 | 25                   | 48                  | 683                      | 664                         | 19                       |
| 2023-2024 | 5            | 5                | 0                      | 593            | 122                | 30                   | 32                  | 777                      | 754                         | 23                       |
| Average   | 3            | 6                | -3                     | 467            | 79                 | 31                   | 38                  | 614                      | 760                         | -145                     |